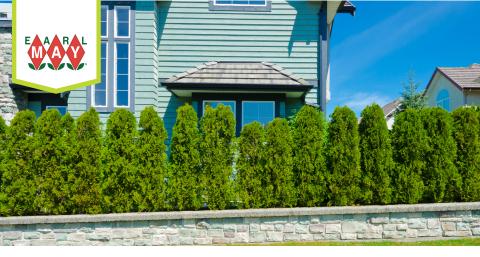

## IDEAL PLANTS FOR SCREENING

A natural solution to block a view is doing so with plants. Greenery provides a soft look without the harshness of a fence or other structure.

We offer solutions to some of the most common reasons a screen is desired:

## **BEST SCREENING SOLUTIONS**